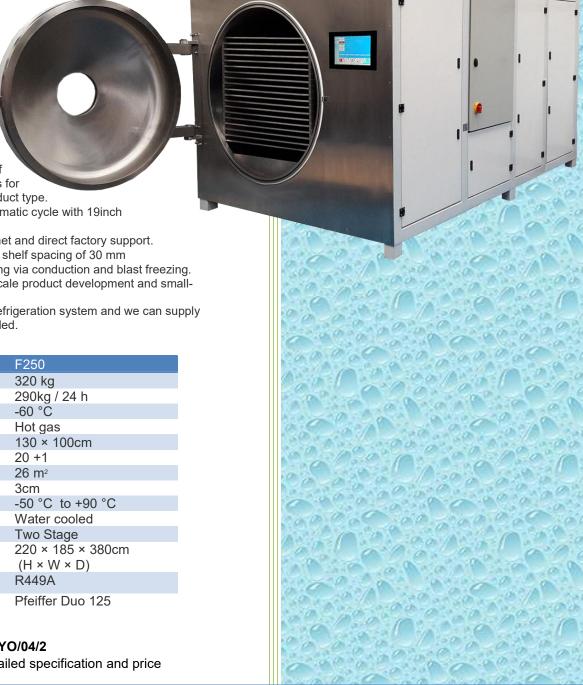

## F250 Freeze drier

## **UK Manufactured**

The F250 freeze dryer is a short cycle, high-performance unit featuring stainless steel shelves conducting heat directly to the product rather that radiating. Freeze drying with conduction does not require such high shelf temperatures and is therefore safer for the product and easier to program.

The key features of this unit are:

Fast drying capabilities of between 16 and 24 hours for 250kg depending on product type.

Fully programmable automatic cycle with 19inch touch screen HMI.

- Remote access via internet and direct factory support.
- Shelf area of 26m<sup>2</sup> and a shelf spacing of 30 mm
- Fast initial product freezing via conduction and blast freezing.

| Technical Data             | F250                    |
|----------------------------|-------------------------|
| Ice condenser capacity     | 320 kg                  |
| Ice condenser performance: | 290kg / 24 h            |
| Ice condenser temperature: | -60 °C                  |
| Defrost:                   | Hot gas                 |
| Shelf dimensions:          | 130 × 100cm             |
| Number of shelves:         | 20 +1                   |
| Shelf area:                | 26 m <sup>2</sup>       |
| Shelf spacing:             | 3cm                     |
| Shelf temperature:         | -50 °C to +90 °C        |
| Cooling systems:           | Water cooled            |
| Refrigeration:             | Two Stage               |
| Unit dimensions:           | 220 × 185 × 380cm       |
|                            | $(H \times W \times D)$ |
| Refrigerant:               | R449A                   |
| Vacuum :                   | Pfeiffer Duo 125        |